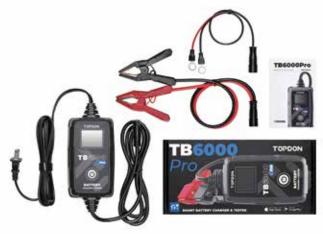

## What's in the Box

- TB6000Pro
- Battery Clamps
- Ring terminals
- User Manual
- Connector