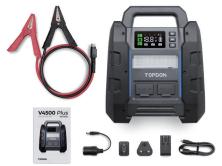

## What's In The Box

- · V4500 Plus
- · Battery Test Clamps
- PD100W Cable
- · PD45W Charger Adapter
- $\cdot$  DC Adapter
- · User Manual