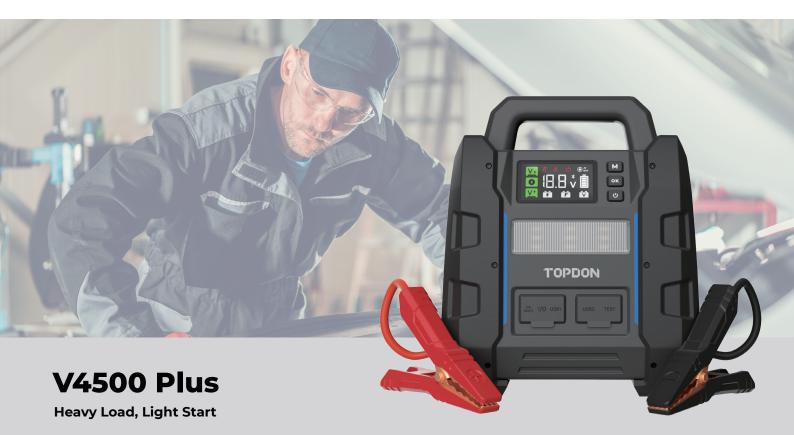

Crafted specifically for professional and high-displacement vehicles, the TOPDON 12V jump starter V4500 Plus packs a serious punch. Boasting a peak current of up to 4500A, it swiftly revives a diverse range of vehicles – from semi-trucks and trailers to off-road vehicles and boats – in mere seconds. Plus, with the capacity for up to 45 jump-starts on a single charge, you'll always be prepared to hit the road with confidence. But that's not all – our V4500 Plus jump starter is loaded with features aimed at enhancing your driving experience. With the capability to test your battery and monitor its status through our app, you can stay proactive in preventing unexpected breakdowns. Moreover, with its super-fast charging capabilities, it can recharge your smartphone in just 20 minutes. Additionally, equipped with 15 ultra-bright LEDs and six red warning lights, our jump starter delivers up to 500 lumens of light, ensuring you're never left in the dark.